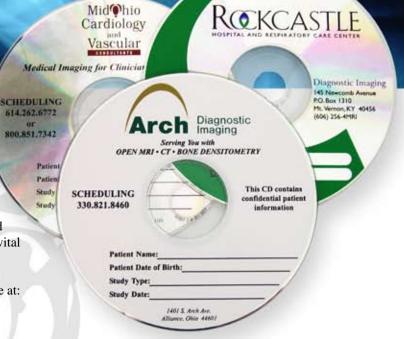

## **Medical Imaging Media**

Medical Imaging Media from NCI offers an ideal solution for storing, archiving and delivering output from modern medical imaging equipment including MRI, PET, CT, Ultrasound and others.

NCI media is premium grade CD-R and DVD-R media selected specifically for long data life, low error rate and broad recorder compatibility. Each disc can be custom printed to match your corporate identity with specific areas to record vital patient/study information at the time of use.